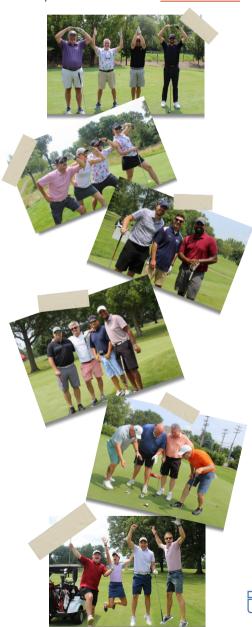

# INAUGURAL CENTRAL OHIO GOLF CLASSIC

THANK YOU to everyone who joined us last month, at The Ohio State University Scarlet Golf Club, to raise awareness and support for our Central Ohio Program!

More photos of the fun are <u>available here.</u>